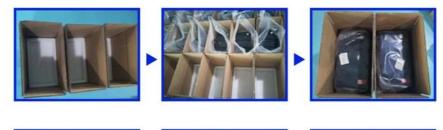

#### **Packing and Shipping:**

Packaging and Shipping

18650 batteries must be packaged with extreme care. Each battery must be individually wrapped in an insulated material designed to prevent shorts. The entire package must be placed in a static-resistant bag or box before being shipped. Batteries must never be shipped in bulk or loose without proper packaging.

Batteries should always be shipped via a tracked courier such as FedEx or UPS. The courier should be notified of the battery shipment and the package must be labeled as containing hazardous materials. The package should also be marked with the proper shipping class, such as Class 8, for lithium batteries.

# PACKAGING

PACKAGING

Professional suggestion to choose the best shipping delivery (Such as EMS DHL TNT UPS and FEDEX) for your commodities according to your demand.