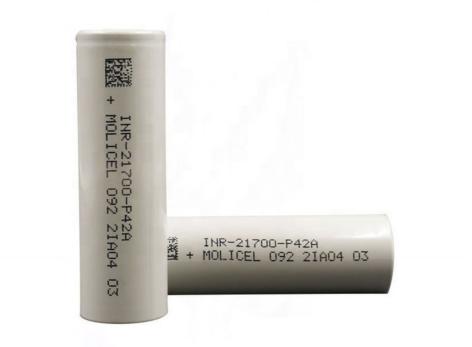

# P42A Molicel High Capacity 21700 Li Ion Battery 3.7v Lithium Battery NCM Cell 4200mAh Electric toys 100% Authentic

## P42A Molicel High Capacity 21700 Li Ion Battery 3.7v Lithium Battery NCM Cell 4200mAh Electric toys 100% Authentic