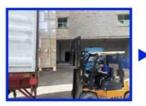

Batteries should always be shipped via a tracked courier such as FedEx or UPS. The courier should be notified of the battery shipment and the package must be labeled as containing hazardous materials. The package should also be marked with the proper shipping class, such as Class 8, for lithium batteries.

# PACKAGING

PACKAGING

Professional suggestion to choose the best shipping delivery (Such as EMS DHL TNT UPS and FEDEX) for your commodities according to your demand.