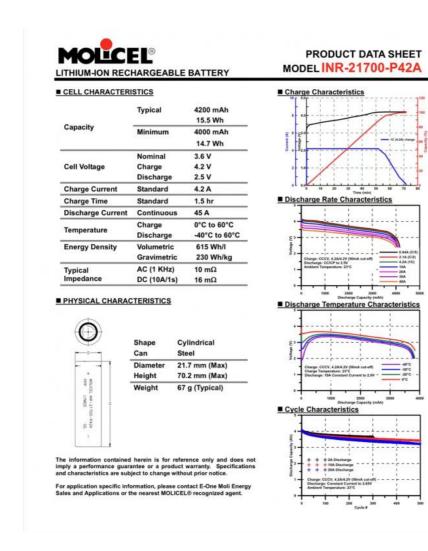

## **Basic Information**

- Brand Name:
- UN38,3/CNAS/KC • Certification:
- Model Number: 21700
- Minimum Order Quantity:
- Payment Terms: T/T, Western Union

| Weight:                         | 65g        |
|---------------------------------|------------|
| Capacity:                       | 4200mAh    |
| • Size:                         | 21*70mm    |
| • Type:                         | Flat Top   |
| Warranty:                       | 1years     |
| Voltage:                        | 3.7v~ 4.2v |
| Charging Termperature           | : 0°C~50°C |
| <ul> <li>Discharging</li> </ul> | -20°C~75°C |

7.Do not put the battery in the charger too long;

8.Put it beyond the reach of children.

| Item of Efan battery                       | Condition/Note       | Specification |  |
|--------------------------------------------|----------------------|---------------|--|
| 21700 4200mAh battery                      | Nominal Capacity     | 4200mAh       |  |
|                                            | Norminal Voltage     | 3.7V          |  |
| Standard charge                            | constant current     | 0.2C          |  |
|                                            | constant voltage     | 4.2V          |  |
|                                            | end current(cut off) | 100mA         |  |
| NCR battery fast charge                    | constant current     | 1C            |  |
|                                            | constant voltage     | 4.2V          |  |
|                                            | end current(cut off) | 100mA         |  |
| Standard discharge                         | constant current     | 30A           |  |
|                                            | end voltage(cut off) | 2.5V          |  |
| Fast discharge                             | end voltage(cut off) | 2.5v          |  |
| Maximum discharge Current                  | pulse current        | 45A           |  |
| 3.7V 21700 battery weight                  | approximate          | 65g           |  |
| Operating temperature                      | charge               | 0-45 °C       |  |
|                                            | discharge            | -10-65 °C     |  |
| Storage temperature                        | 1 month              | -10-45 °C     |  |
|                                            | 6 months             | -10-35 °C     |  |
|                                            | 1 year               | -10-30 °C     |  |
| Efan battery dimention (Diameter & Height) |                      | D21±0.2mm     |  |
|                                            |                      | H70±0.2mm     |  |