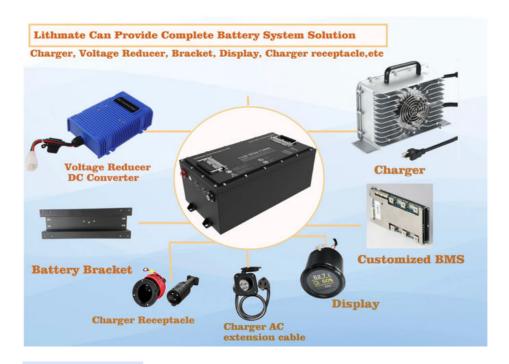

sorts where golf carts are used as primary transportation means within the area.

The **rechargeable** aspect of the enook Golf Cart Battery makes it a cost-effective and sustainable choice, with the added benefit of reducing the frequency and cost of replacements. Its Lithium Iron Phosphate composition ensures that the battery remains efficient and stable over numerous charge cycles, providing peace of mind to users and reducing maintenance requirements.

Overall, the enock Golf Cart Battery is an essential product for anyone looking to enhance their golf cart's performance while adhering to eco-friendly practices. Its robust warranty, immediate availability, and suitability for a variety of environments and scenarios make it an excellent investment for both personal and commercial use.



#### **Customization:**

Brand Name: enook

Product Name: Golf Cart Battery Model Number: Golf Cart Battery Storage Temperature: 0-45 Cycle Life: >4000 Cycles

Weight: Approx.44.7kg (Options available ranging from Approx. 40~50kg)

Sizes: Customized to fit your specific golf cart needs

Battery Type: Lithium Iron Phosphate, ensuring longevity and reliability for your golfing sessions.

## **NEW DESIGN**

**ENOOK**°

# SAFER, ROBUST



**51.2V 105AH HIGH QUALITY MODULE** 

#### **Ultra Safe Robust Durable Module Structure**



### **Packing and Shipping:**

**Product Packaging:** Our Lithium Ion Golf Cart Battery is securely encased in a durable, eco-friendly packaging material, ensuring it remains intact and protected during handling. The compact design minimizes waste and allows for eff