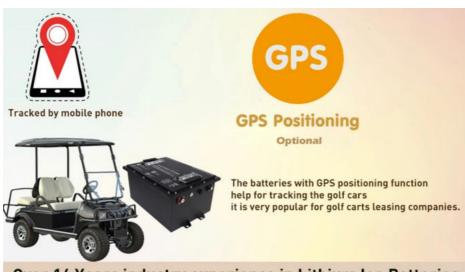

ame             | Golf Cart Battery                                       |  |
| Cut-Off Voltage          | 40V                                                     |  |
| Sizes                    | Customized                                              |  |
| Environmentally Friendly | Yes                                                     |  |
| Cycle Life               | >4000 Cycles                                            |  |
| Warranty                 | 5 Year                                                  |  |
| Battery Type             | Lithium Iron Phosphate                                  |  |
| Voltage/Capacity         | 51.2V 105AH (comparable to a 72v battery pack)          |  |
| Storage Temperature      | 0-45                                                    |  |



Over 16 Years industry experience in Lithium Ion Batteries



Over 16 Years industry experience in Lithium Ion Batteries

#### **Applications:**

The **enook Golf Cart Battery** is an exceptional power solution designed for a variety of applications where efficiency, reliability, and sustainability are key. This **Lithium Iron Phosphate** battery is well-suited for powering golf carts, offering users a greener and more powerful alternative to traditional lead-acid batteries. Its environmentally friendly nature ensures that your golfing experience is not only enjoyable but also kind to the planet.

As a premium product, the enook Golf Cart Battery comes with a5-year warranty, highlighting the brand's confidence in its durability and long-term performance. With an availability status of "I