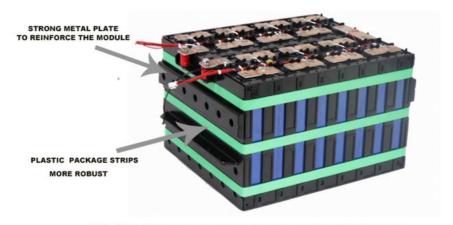

# SAFER, ROBUST

**51.2V 105AH HIGH QUALITY MODULE** 

#### **Ultra Safe Robust Durable Module Structure**