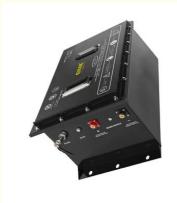

### **Product Specification**

• Sizes: Customized

Product Name: Golf Cart Battery

• Peak Discharge Current:300A

• Working Temperature: -20-65

• Environmentally Yes

Friendly:

• Rechargeable: Yes

Availability: In Stock

• Size: 472\*334\*243mm

• Highlight: Car E Bike Lithium Ion Battery,

51.2v 105Ah Golf Carts,

**Deep Cycle Lithium Ion Battery** 

### **Features:**

Product Name: Lithium Ion Golf Cart Battery

Weight: Approx. 44.7kg

Battery Type: Lithium Iron Phosphate (LiFePO4)

Storage Temperature: 0-45

Continuous Discharge Current: 150A

Environmentally Friendly: Yes

72v Battery Pack for extended range and power

| Specifica  | Parameter                      | LM48100       |
|------------|--------------------------------|---------------|
|            | Voltage                        | 51.2V         |
| Nominal    | Capacity                       | 105Ah         |
|            | Dimension                      | 472*334*243mm |
| Physical   | Weight                         | 44.7KG        |
|            | Charge Voltage                 | 58.4V         |
|            | Cut-Off Voltage                | 40V           |
| Electrical | Continous<br>Discharge Current | 150A          |
|            | Peak discharge current         | 300A          |
| Others     | Working<br>Temperature         | -20-65°C      |
|            | Storage<br>Temperature         | 0-45°C        |
|            | Cycle Life                     | >4000 Cycles  |