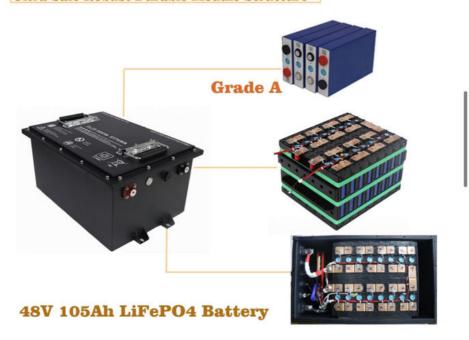

# 51.2v 105Ah Golf Carts Electric Vehicles Deep Cycle Lithium Ion Battery For Car E Bike

Availability: In Stock

• Size: 472\*334\*243mm

• Highlight: Car E Bike Lithium Ion Battery,

51.2v 105Ah Golf Carts,

**Deep Cycle Lithium Ion Battery** 

#### **Product Description:**

Introducing our latest innovation in sustainable transportation power solutions: the Golf Cart Battery, specifically designed for the modern eco-conscious golfer and efficient golf course operations. This state-of-the-art Lithium Ion Golf Cart Battery is not just another accessory for your golf cart; it is an investment in reliability, performance, and environmental stewardship. With dimensions of 472\*334\*243mm, this compact powerhouse is engineered to fit seamlessly into your golf cart's battery compartment, providing a perfect blend of size and performance.

### **Features:**

Product Name: Lithium Ion Golf Cart Battery

Weight: Approx. 44.7kg

Battery Type: Lithium Iron Phosphate (LiFePO4)

Storage Temperature: 0-45

Continuous Discharge Current: 150A

Environmentally Friendly: Yes