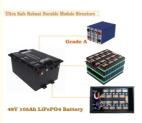

# 51.2v 105Ah Golf Carts Electric Vehicles Deep Cycle Lithium Ion Battery For Car E Bike

### **Basic Information**

Brand Name: enook

Model Number: Golf Cart Battery



### **Product Specification**

• Sizes: Customized

Product Name: Golf Cart Battery

• Peak Discharge Current:300A

• Working Temperature: -20-65

• Environmentally Yes

Friendly:

• Rechargeable: Yes

Availability: In Stock

• Size: 472\*334\*243mm

• Highlight: Car E Bike Lithium Ion Battery,

51.2v 105Ah Golf Carts,

**Deep Cycle Lithium Ion Battery** 



### More Images









#### **Product Description:**

Introducing our latest innovation in sustainable transportation power solutions: the Golf Cart Battery, specifically designed for the modern eco-conscious golfer and efficient golf course operations. This state-of-the-art Lithium Ion Golf Cart Battery is not just another accessory for your golf cart; it is an investment in reliability, performance, and environmental stewardship. With dimensions of 472\*334\*243mm, this compact powerhouse is engineered to fit seamlessly into your golf cart's battery compartment, providing a perfect blend of size and performance.

Our Golf Cart Battery is crafted with the environment in mind. As an environmentally friendly power source, it contributes to reducing the carbon footprint associated with golf cart operations.