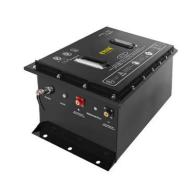

### **Product Specification**

• Sizes: Customized

Product Name: Golf Cart Battery

• Peak Discharge Current:300A

• Working Temperature: -20-65

• Environmentally Yes

Friendly:

• Rechargeable: Yes

Availability: In Stock

• Size: 472\*334\*243mm

• Highlight: Car E Bike Lithium Ion Battery,

51.2v 105Ah Golf Carts,

**Deep Cycle Lithium Ion Battery** 

### **Features:**

Product Name: Lithium Ion Golf Cart Battery

Weight: Approx. 44.7kg

Battery Type: Lithium Iron Phosphate (LiFePO4)

Storage Temperature: 0-45

Continuous Discharge Current: 150A

Environmentally Friendly: Yes

72v Battery Pack for extended range and power

| Specifica  | Parameter                      | LM48100       |
|------------|--------------------------------|---------------|
|            | Voltage                        | 51.2V         |
| Nominal    | Capacity                       | 105Ah         |
|            | Dimension                      | 472*334*243mm |
| Physical   | Weight                         | 44.7KG        |
|            | Charge Voltage                 | 58.4V         |
|            | Cut-Off Voltage                | 40V           |
| Electrical | Continous<br>Discharge Current | 150A          |
|            | Peak discharge current         | 300A          |
| Others     | Working<br>Temperature         | -20-65°C      |
|            | Storage<br>Temperature         | 0-45°C        |
|            | Cycle Life                     | >4000 Cycles  |