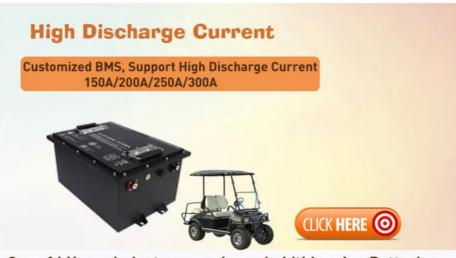

With a continuous discharge current of 150A, this Golf Cart Battery delivers consistent and reliable power allowing for uninterrupted play and transportation. This robust discharge rate ensures that your golf cart has the necessary energy to tackle various terrains, from the flattest fairways to the most challenging hills. The high-quality Lithium Ion cells within the battery are engineered to provide a stable energy output that translates into a smooth ride every time.

### **Features:**

Product Name: Lithium Ion Golf Cart Battery

Weight: Approx. 44.7kg

Battery Type: Lithium Iron Phosphate (LiFePO4)

Storage Temperature: 0-45

Continuous Discharge Current: 150A

Environmentally Friendly: Yes

72v Battery Pack for extended range and power

| Specifica  | Parameter                      | LM48100       |
|------------|--------------------------------|---------------|
|            | Voltage                        | 51.2V         |
| Nominal    | Capacity                       | 105Ah         |
|            | Dimension                      | 472*334*243mm |
| Physical   | Weight                         | 44.7KG        |
|            | Charge Voltage                 | 58.4V         |
|            | Cut-Off Voltage                | 40V           |
| Electrical | Continous<br>Discharge Current | 150A          |
|            | Peak discharge current         | 300A          |
| Others     | Working<br>Temperature         | -20-65°C      |
|            | Storage<br>Temperature         | 0-45°C        |
|            | Cycle Life                     | >4000 Cycles  |