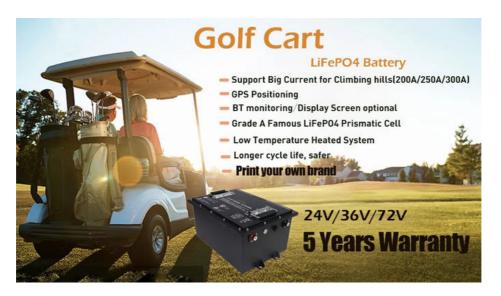

# 51.2v 105Ah Golf Carts Electric Vehicles Deep Cycle Lithium Ion Battery For Car E Bike

With a continuous discharge current of 150A, this Golf Cart Battery delivers consistent and reliable power allowing for uninterrupted play and transportation. This robust discharge rate ensures that your golf cart has the necessary energy to tackle various terrains, from the flattest fairways to the most challenging hills. The high-quality Lithium Ion cells within the battery are engineered to provide a stable energy output that translates into a smooth ride every time.

### **Features:**

Product Name: Lithium Ion Golf Cart Battery

Weight: Approx. 44.7kg

Battery Type: Lithium Iron Phosphate (LiFePO4)

Storage Temperature: 0-45

Continuous Discharge Current: 150A

Environmentally Friendly: Yes

### **Technical Parameters:**

| Technical Parameter      | Specification                                           |  |
|--------------------------|---------------------------------------------------------|--|
| Weight                   | Approx. 44.7kg (within the range of Approx. 4.0~40.0kg) |  |
| Product Name             | Golf Cart Battery                                       |  |
| Cut-Off Voltage          | 40V                                                     |  |
| Sizes                    | Customized                                              |  |
| Environmentally Friendly | Yes                                                     |  |
| Cycle Life               | >4000 Cycles                                            |  |
| Warranty                 | 5 Year                                                  |  |
| Battery Type             | Lithium Iron Phosphate                                  |  |
| Voltage/Capacity         | 51.2V 105AH (comparable to a 72v battery pack)          |  |
| Storage Temperature      | 0-45                                                    |  |