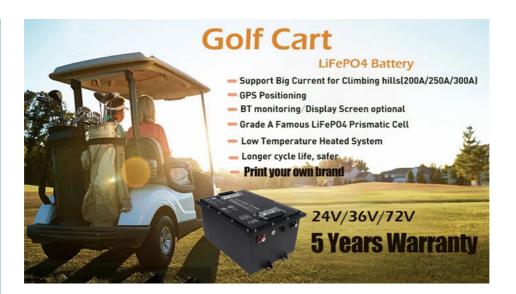

#### **Product Description:**

Discover the pinnacle of golf cart battery performance with our cutting-edge Lithium Ion Golf Cart Battery, a marvel of modern engineering designed to power your golf cart with unmatched efficiency and reliability. Our 72v battery pack is not just a mere power source; it is an eco-friendly powerhouse, engineered to meet the demands of both the environmentally conscious and the performance-seeking golf enthusiasts. With immediate availability, this battery is ready to elevate your golfing experience right out of the box.

#### Features:

Product Name: Lithium Ion Golf Cart Battery Peak discharge current: 300A Charge Voltage: 58.4V Voltage/Capacity: 51.2V 105AH Cycle Life: >4000 Cycles Cut-Off Voltage: 40V Weight: Approx. 40.0~50kg

### **Technical Parameters:**

| Parameter                    | Specification     |
|------------------------------|-------------------|
| Product Name                 | Golf Cart Battery |
| Continuous Discharge Current | 150A              |
| Peak Discharge Current       | 300A              |
| Weight                       | Approx. 44.7kg    |
| Warranty                     | 5 Year            |
| Availability                 | In Stock          |
| Cycle Life                   | >4000 Cycles      |
| Working Temperature          | -20-65            |
| Storage Temperature          | 0-45              |
| Rechargeable                 | Yes               |