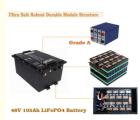

## GOLF CART BATTERY MODULE STRUCTURE SAFER, ROBUST

**51.2V 105AH HIGH QUALITY MODULE** 