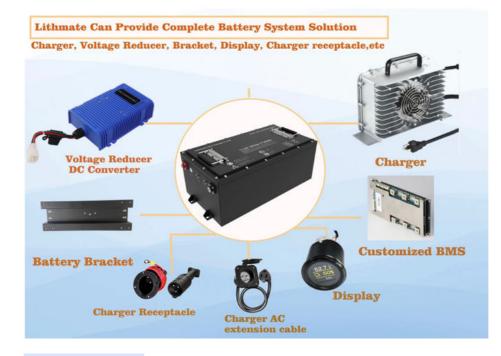

ions. Lastly, the enook Golf Cart Battery is also suitable for non-recreational use, such as in industrial complexes and airports, where small electric vehicles are essential for maintenance tasks and short-distance transportation. The battery's high energy density and long cycle life ensure that vehicles remain operational throughout the day, reducing downtime and increasing productivity.

In conclusion, the enook Golf Cart Battery offers a versatile and eco-friendly solution for a variety of scenarios where dependable electric mobility is a necessity. Its combination of a broad working temperature range, continuous discharge current, and suitable charge voltage make it an ideal choice for driving golf carts and other similar electric vehicles in different environments and applications.



#### **Customization:**

Brand Name: enook

Model Number: Golf Cart Battery

Sizes: Customized to fit your specific golf cart requirements, ensuring a perfect integration with your 72v battery pack system.

Cut-Off Voltage: 40V, providing a safe operating range to protect your battery's longevity.

**Charge Voltage:** 58.4V, optimized for the Lithium Iron Phosphate chemistry, ensuring efficient charging cycles. **Storage Temperature:** 0-45, to maintain optimal battery performance and safety.

Weight: Approx. 4.0~40.0kg, a range to accommodate different sizes and capacities of the 72v battery pack. Warranty: 5 Year, guaranteeing prolonged enjoyment and reliability of your enook Lithium Iron Phosphate golf cart battery.





## GOLF CART BATTERY MODULE STRUCTURE SAFER, ROBUST



**51.2V 1