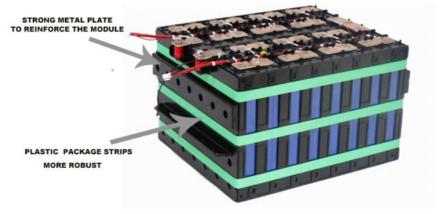

## GOLF CART BATTERY MODULE STRUCTURE SAFER, ROBUST

**51.2V 105AH HIGH QUALITY MODULE** 

| Specifica  | Parameter                      | LM48100       |
|------------|--------------------------------|---------------|
|            | Voltage                        | 51.2V         |
| Nominal    | Capacity                       | 105Ah         |
|            | Dimension                      | 472*334*243mm |
| Physical   | Weight                         | 44.7KG        |
| Electrical | Charge Voltage                 | 58.4V         |
|            | Cut-Off Voltage                | 40V           |
|            | Continous<br>Discharge Current | 150A          |
|            | Peak discharge<br>current      | 300A          |
| Others     | Working<br>Temperature         | -20-65°C      |
|            | Storage<br>Temperature         | 0-45°C        |
|            | Cycle Life                     | >4000 Cycles  |