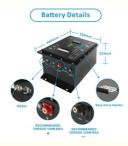

#### Features:

Product Name: Lithium Ion Golf Cart Battery Peak discharge current: 300A Charge Voltage: 58.4V Voltage/Capacity: 51.2V 105AH Cycle Life: >4000 Cycles Cut-Off Voltage: 40V Weight: Approx. 40.0~50kg