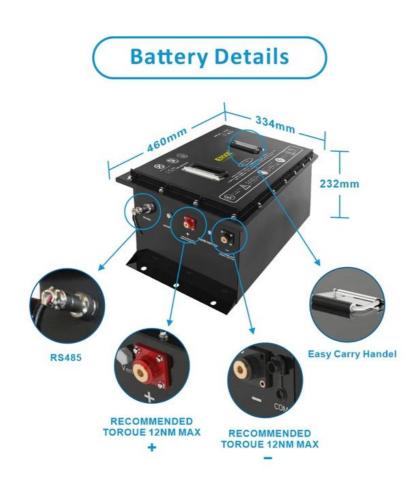

#### **TECHNICAL SPECIFICATION** Model **Nominal Voltage** Nominal Capacity Energy(KWH) Dimension(L\*W\*H) Weight(KG) 36V LM3650 38.4V 50Ah 1.92KWH 385\*338\*245mm 27KG 105Ah 4.032KWH LM36105 38.4V 385\*338\*245mm 34KG 48V LM4850 51.2V 50Ah 2.56KWH 416\*334\*232mm 35KG LM48105 51.2V 105Ah 5.376KWH 472\*334\*243mm 43.6KG LM48160 51.2V 160Ah 8.192KWH 827\*330\*232mm 72KG 72V LM72105 73.6V 105Ah 7.728KWH 740\*320\*259mm 64KG LM72160 160Ah 73.6V 11.77KWH 800\*475\*221mm 115KG

| Specifica  | Parameter                      | LM48100       |
|------------|--------------------------------|---------------|
|            | Voltage                        | 51.2V         |
| Nominal    | Capacity                       | 105Ah         |
|            | Dimension                      | 472*334*243mm |
| Physical   | Weight                         | 44.7KG        |
| Electrical | Charge Voltage                 | 58.4V         |
|            | Cut-Off Voltage                | 40V           |
|            | Continous<br>Discharge Current | 150A          |
|            | Peak discharge<br>current      | 300A          |
| Others     | Working<br>Temperature         | -20-65°C      |
|            | Storage<br>Temperature         | 0-45°C        |
|            | Cycle Life                     | >4000 Cycles  |