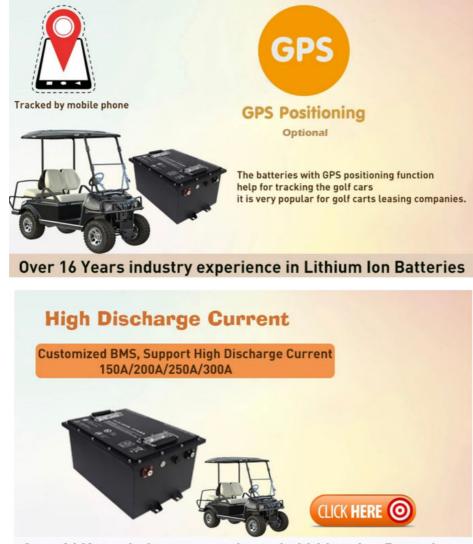

#### Over 16 Years industry experience in Lithium Ion Batteries

#### Features:

Product Name: Lithium Ion Golf Cart Battery Peak discharge current: 300A Charge Voltage: 58.4V Voltage/Capacity: 51.2V 105AH Cycle Life: >4000 Cycles Cut-Off Voltage: 40V Weight: Approx. 40.0~50kg

### **Technical Parameters:**

| Parameter                    | Specification     |
|------------------------------|-------------------|
| Product Name                 | Golf Cart Battery |
| Continuous Discharge Current | 150A              |
| Peak Discharge Current       | 300A              |
| Weight                       | Approx. 44.7kg    |
| Warranty                     | 5 Year            |
| Availability                 | In Stock          |
| Cycle Life                   | >4000 Cycles      |
| Working Temperature          | -20-65            |
| Storage Temperature          | 0-45              |
| Rechargeable                 | Yes               |